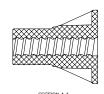

## **Form Ties**

Fast to install, easy to cut and durable. The machine threaded form ties are manufactured using glass fibre-reinforced polymer (GFRP) composites.

## **Specifications**

| Tie Rod Specifications    |               |
|---------------------------|---------------|
| Size (diameter)           | 16mm          |
| Colour                    | Concrete Grey |
| Nut strength average      | 65 kN         |
| Nut strength guaranteed   | 55 kN         |
| Shear strength average    | 45 kN         |
| Shear strength guaranteed | 40 kN         |
| Nut size                  |               |
| Length                    | 75mm          |
| Diameter of washer face   | 65mm          |
| Hex size for spanner      | 32mm / 11/4"  |