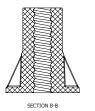

## **Form Ties**

Fast to install, easy to cut and durable. The machine threaded form ties are manufactured using glass fibre-reinforced polymer (GFRP) composites.

## **Specifications**

| Tie Rod Specifications    |               |
|---------------------------|---------------|
| Size (diameter)           | 16mm          |
| Colour                    | Concrete Grey |
| Nut strength average      | 65 kN         |
| Nut strength guaranteed   | 55 kN         |
| Shear strength average    | 45 kN         |
| Shear strength guaranteed | 40 kN         |
| Nut size                  |               |
| Length                    | 75mm          |
| Diameter of washer face   | 65mm          |
| Hex size for spanner      | 32mm / 11/4"  |