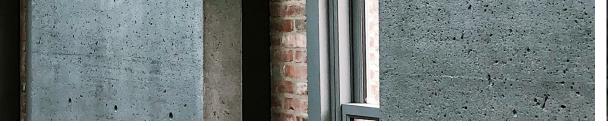

## **Form Ties**

Fast to install, easy to cut and durable. The machine threaded form ties are manufactured using glass fibre-reinforced polymer (GFRP) composites.

## **Advantages:**

- High durability
- Easy to cut
- High moisture absorption resistance
- Thread profile strength
- Concrete-coloured rod

## **Specifications**

| Tie Rod Specifications    |               |
|---------------------------|---------------|
| Size (diameter)           | 16mm          |
| Colour                    | Concrete Grey |
| Nut strength average      | 65 kN         |
| Nut strength guaranteed   | 55 kN         |
| Shear strength average    | 45 kN         |
| Shear strength guaranteed | 40 kN         |
| Nut size                  |               |
| Length                    | 75mm          |
| Diameter of washer face   | 65mm          |
| Hex size for spanner      | 32mm / 11/4"  |