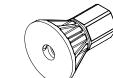

## **Specifications**

| Tie Rod Specifications    |               |
|---------------------------|---------------|
| Size (diameter)           | 16mm          |
| Colour                    | Concrete Grey |
| Nut strength average      | 65 kN         |
| Nut strength guaranteed   | 55 kN         |
| Shear strength average    | 45 kN         |
| Shear strength guaranteed | 40 kN         |
| Nut size                  |               |
| Length                    | 75mm          |
| Diameter of washer face   | 65mm          |
| Hex size for spanner      | 32mm / 11/4"  |